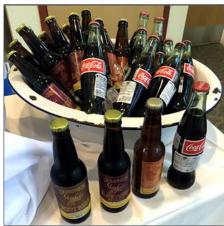

### **Y1** WE LIKE CRAFT SODA - \$5 per person

(Includes KEEP IT SIMPLE Package)

- Root Beer
- Ginger Ale
- Mexican Coca-Cola
- Diet Cola
- Black Cherry
- Birch Beer
- Orange
- Creme & many others

<sup>\*</sup> All sodas are made with Real Cane Sugar & come in Glass Bottles